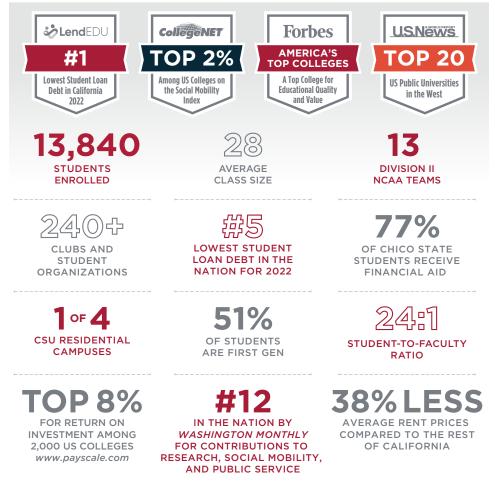

# **Chico State Stats**

13,840 students 102,338 City of Chico population 28 average class size 24:1 student-to-faculty ratio 385 academic offerings 183,323 alumni