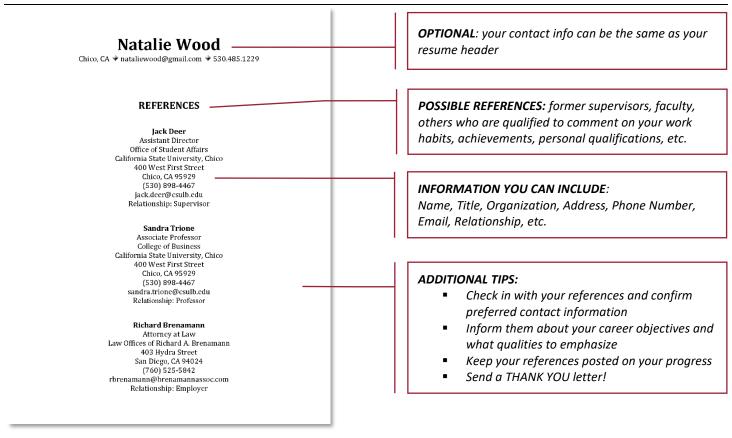

how to build a stellar LinkedIn profile, and shares how to expand your network, look for new career opportunities, join groups, share updates, and contribute your own thought leadership. He goes over how to use Creator Mode and Cover Story, as well as how to add your preferred pronouns to your LinkedIn profile.