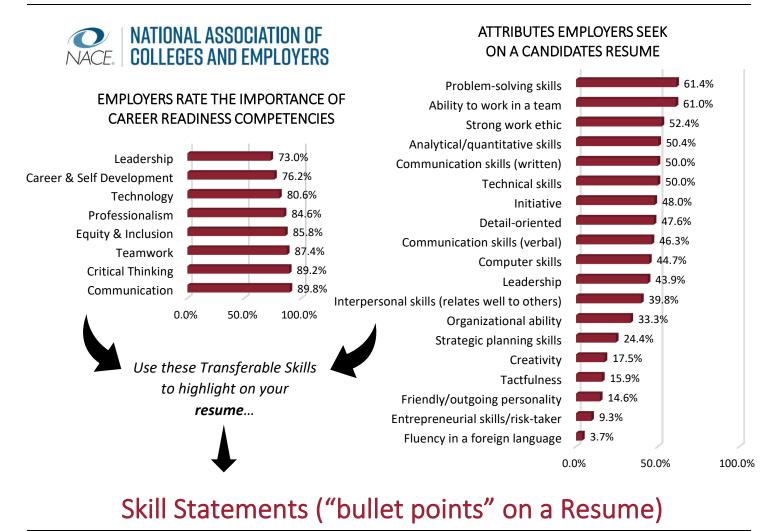

hat **85%** of jobs are filled by networking. Here are ways to network:

#### Attend employer recruiting events

- Career Fairs
- Company Information Sessions
  - o Listed on Handshake "Events"

#### Connect with alumni

- Over 111,000+ Chico State alumni on LinkedIn
  - Inquire about their company
  - o Ask for some insider information
  - o Set up an informational interview
  - Find recruiters to help with openings you want to apply for

#### Get involved

- Join a professional association
- Join on-campus student clubs/organizations

#### Seek mentorship

- Conduct informational interviews
- Connect with faculty
- Use your personal networks

#### Ask for a referral

Ask your friend or connection to refer you to their employer and pass along your resume



## What Employers Seek (2023)



#### PROCESS

#### 1. Think of a <u>POWER/ACTION VERB</u>

Present experience = PRESENT tense Past experience = PAST tense

- 2. Think of a <u>TRANSFERABLE SKILL</u> you:
- a. Have used
- b. Have gained/acquired
- c. Can offer

#### 3. Ask yourself: <u>TASK/RESULT</u>

- a. How did I gain or use this skill?
- b. Why or for what reason?
- c. To what extent? (results)

| POWER/ACTION VERB | + | TRANSFERABLE SKILL            | + | TASK/RESULT                                           |
|-------------------|---|-------------------------------|---|-------------------------------------------------------|
| Provided          | + | outgoing and friendly service | + | while fulfilling complex and detailed catering orders |
| Demonstrated      | + | leadership skills             | + | which led to