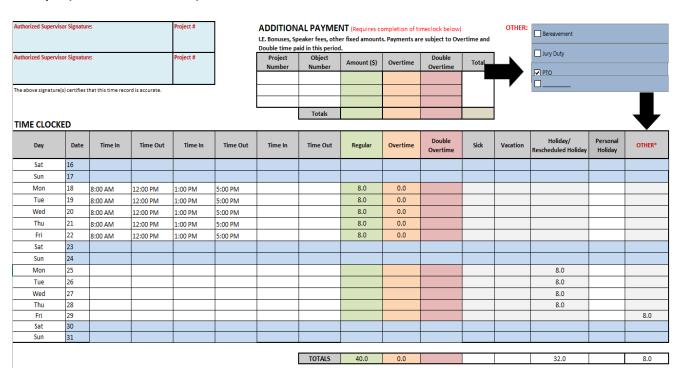

#### **Benefited Hourly Timesheet - Holiday and PTO Hours**

Holiday hours are available only to benefited employees. Holiday hours (December 25, 26, 27, 28) should be entered in the Holiday/Rescheduled Holiday column on the timesheet.

Hours for December 29<sup>th</sup> should be entered in the "**Other**" column and **PTO** option selected within the "**Other**" blue box on the timesheet.

#### **Example (benefited timesheet)**