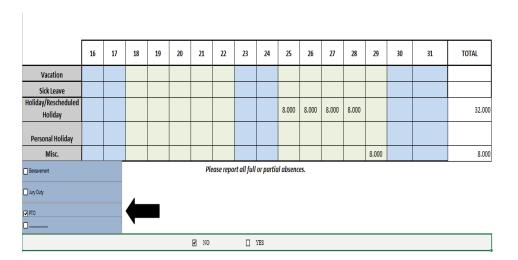

## **Benefited Exempt Salary Timesheet - Holiday and PTO Hours**

Holiday hours (December 25, 26, 27, 28) should be entered in the Holiday/Rescheduled Holiday row on the timesheet.

Hours for December 29<sup>th</sup> should be entered in the "**Misc.**" row and the **PTO** option selected within the blue box on the timesheet.

## **Example (Salaried Timesheet)**

| (I.E Bonuses, speaker fees, other fixed amoun |               |             |  |
|-----------------------------------------------|---------------|-------------|--|
| Project<br>Number                             | Object Number | Amount (\$) |  |
|                                               |               |             |  |
|                                               |               |             |  |
|                                               |               |             |  |
| Total                                         |               | ė           |  |