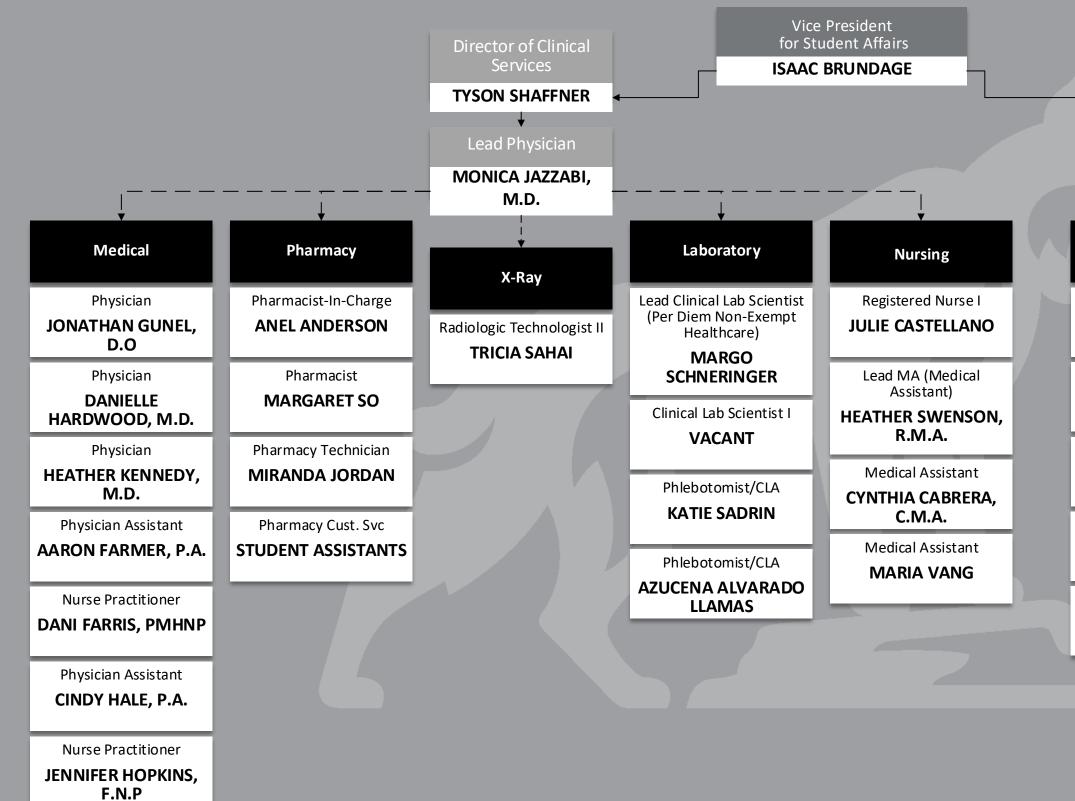

## WELLCAT HEALTH CENTER



| Director of Admin<br>Services          |                                            |
|----------------------------------------|--------------------------------------------|
| SATIA SISAY                            |                                            |
|                                        |                                            |
| Health Information<br>Management (HIM) | Administrative                             |
| HIM Lead (ASC I)                       | Adminstrative                              |
| ANGELICA LABRUE                        | Coordinator (ASC I)<br>ERI ROMAN           |
| HIM Reception (Clinical<br>Assistant)  | Health Education Action<br>Team            |
| ROSEMARY BALBIANI                      | STUDENT ASSISTANTS                         |
| HIM