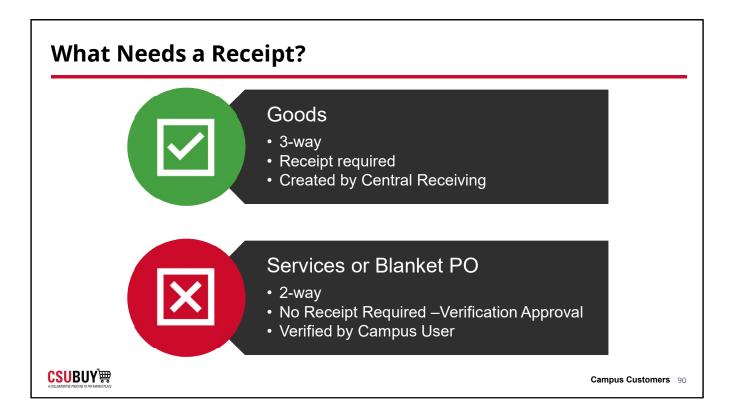

|



| Receiving                           |                     |
|-------------------------------------|---------------------|
| Receiving Goods and Services        |                     |
|                                     |                     |
| <mark>CSU</mark> BUY <sup>™</sup> ∰ | Campus Customers 88 |

End users do not create 3-way good receipt at every campus. Chico/Fresno does not. They would do services receipt. That is what should be demo for them.

## Receiving

#### LESSON OBJECTIVES

- Identify the type of items that need a receipt.
- Determine the locations where items may be received.
- Compare the differences between cost and quantity receipts.
- Apply the process of receiving an order.

**CSUBUY**∰



Needs to say that services need a 2-way (no receipt) by Campus Users while goods need a 3-way (receipt required) by Central Receiving



This will have to be toggled. Chico/Fresno campus customers does not create receipts. They approve services.



| Search  |  |                     |
|---------|--|---------------------|
| Reports |  |                     |
|         |  |                     |
|         |  | Campus Customers 93 |



| SUE   | BUY₩                        |                           |                                             | All - Search            | (Alt+Q) Q 1             | ,293.05 USD 📜           | ♡ ⊨ ▲ 1          |
|-------|-----------------------------|---------------------------|---------------------------------------------|-------------------------|-----------