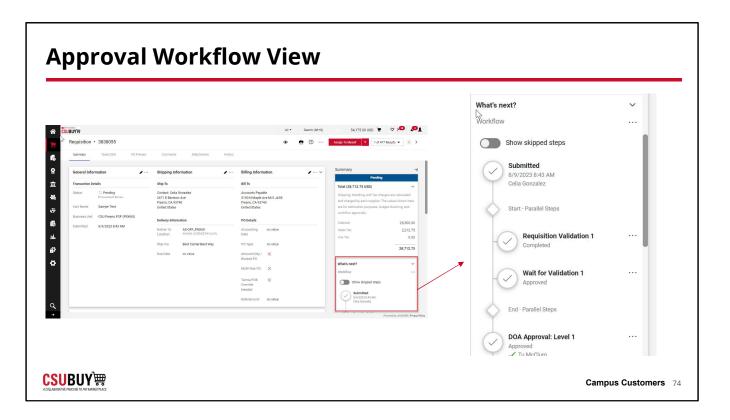

## **Approval Workflow**

Approvals

| Approval Workflow                |                     |
|----------------------------------|---------------------|
| LESSON OBJECTIVES                |                     |
| • Explain the approval workflow. |                     |
|                                  | Campus Customers 72 |

End users specifically approves vouchers. That's something we will need to cover but not necessary approving requisitions

End users specifically approves vouchers. That's something we will need to cover but not necessary approving requisitions