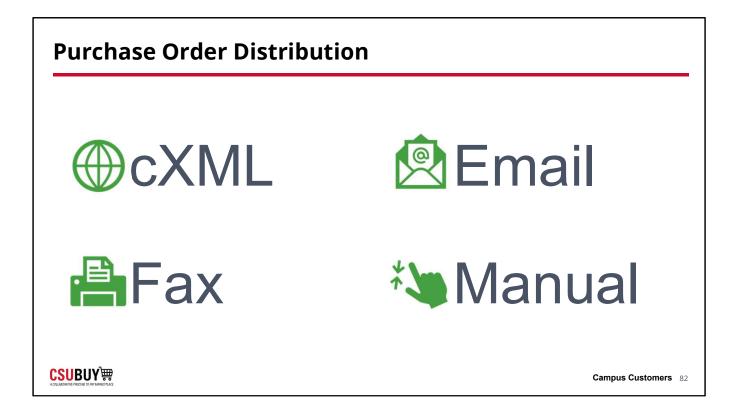

| Distribution                      |                     |
|-----------------------------------|---------------------|
| Purchase Orders                   |                     |
| <mark>CSU</mark> BUY <sup>™</sup> | Campus Customers 80 |

| Distribution                                                                                                                                                        |                     |
|---------------------------------------------------------------------------------------------------------------------------------------------------------------------|---------------------|
| LESSON OBJECTIVES                                                                                                                                                   |                     |
| <ul> <li>Identify the distribution methods for a purchase order.</li> <li>Apply the process for error handling with purchase orders during distribution.</li> </ul> |                     |
|                                                                                                                                                                     | Campus Customers 81 |