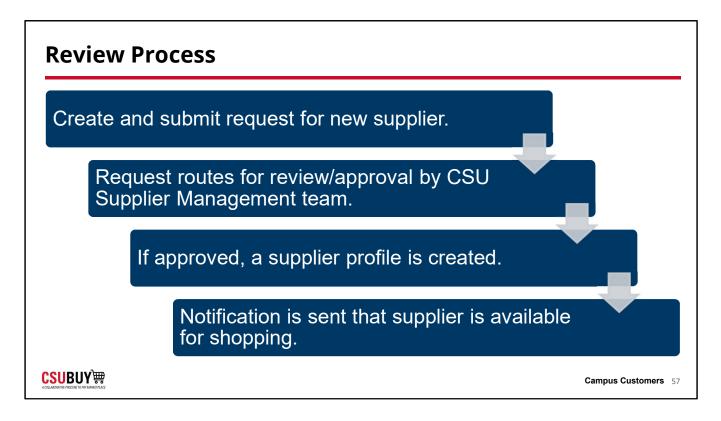

- 1. User creates and submits request for new supplier
- 2. Request routes for review/approval by CSU Supplier Management team
- 3. If approved, supplier profile gets created
- 4. User gets notified that supplier is available for shopping