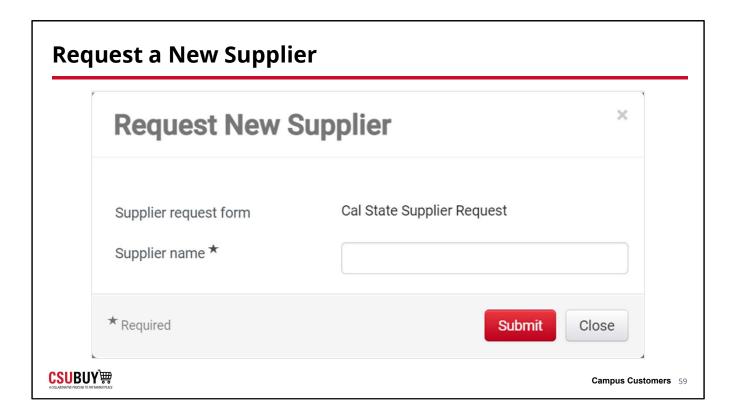

## Request a New Supplier

Shopping

| Request a New Supplier                                                                   |                     |
|------------------------------------------------------------------------------------------|---------------------|
| LESSON OBJECTIVES                                                                        |                     |
| <ul> <li>Request a new supplier from which to<br/>purchase goods or services.</li> </ul> |                     |
|                                                                                          | Campus Customers 56 |

- 1. User creates and submits request for new supplier
- 2. Request routes for review/approval by CSU Supplier Management team
- 3. If approved, supplier profile gets created
- 4. User gets notified that supplier is available for shopping

| New Supp | olier Process              |                     |
|----------|----------------------------|---------------------|
|          | Quick Links                | 8                   |
|          | View Carts                 |                     |
|          | My Requisitions            |                     |
|          | My Purchase Orders         |                     |
|          | Search Direct Pay Requests |                     |
|          | Request New Supplier       |                     |
|          | CSUBUY Help                |                     |
|          |                            | Campus Customers 58 |

When to use each process (standard vs emergency)

|      | Request a Supplier<br>Learn how to request a supplier.                                                                                                                                                      |
|------|-------------------------------------------------------------------------------------------------------------------------------------------------------------------------------------------------------------|
| DEMO | <ol> <li>Select the Supplier Request Form from the Quick Links<br/>widget on the home page.</li> <li>Enter in the Supplier name.</li> <li>Select Submit.</li> <li>Complete the supplier request.</li> </ol> |
|      | Campus Customers 60                                                                                                                                                                                         |