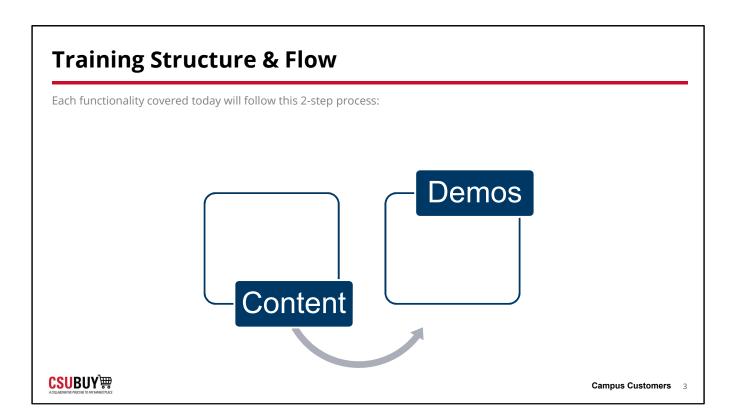

Each functionality covered today will follow the following 3-step process:

- Watch the facilitator's lead to follow the steps of how the functionality works to accomplish the scenario
- · Utilize the scripted example to facilitate a self-guided exercise
- Collective recap of the scripted scenario focusing on:
  - Key Takeaways
  - Challenges
  - 🗸 Q & A