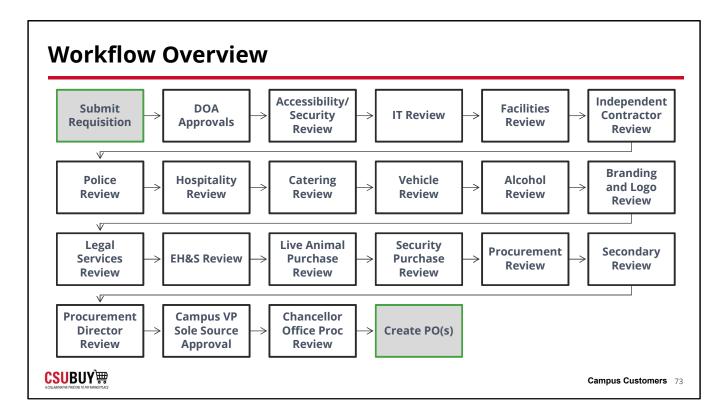

## **Approval Workflow**

Approvals

| Approval Workflow                |                     |
|----------------------------------|---------------------|
| LESSON OBJECTIVES                |                     |
| • Explain the approval workflow. |                     |
|                                  | Campus Customers 72 |

End users specifically approves vouchers. That's something we will need to cover but not necessary approving requisitions

End users specifically approves vouchers. That's something we will need to cover but not necessary approving requisitions