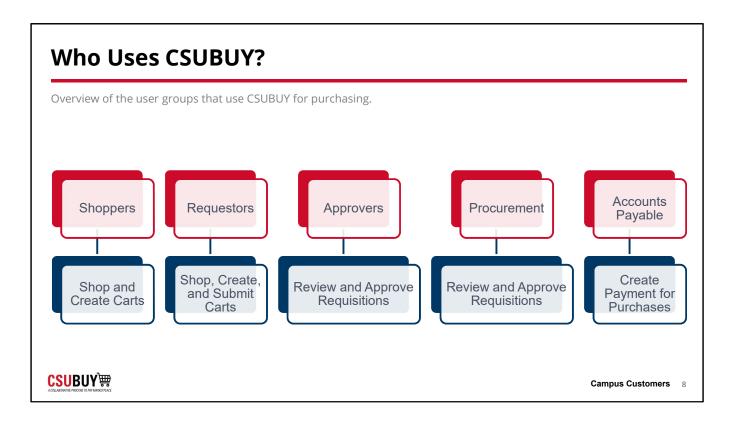

nctionality works to accomplish the scenario
- · Utilize the scripted example to facilitate a self-guided exercise
- Collective recap of the scripted scenario focusing on:
  - Key Takeaways
  - Challenges
  - 🗸 Q & A



## **CSUBUY** Introduction

System Introduction

**CSUBUY**₩

### **CSUBUY** Overview

### LESSON OBJECTIVES

- Explain the purpose of the CSUBUY system.
- Identify how the CSUBUY system can benefit your role.
- Log in to the CSUBUY system.
- Locate system help and support resources.

**CSUBUY**₩

### What is CSUBUY?

CSUBUY is the implementation of strategic, standardized procurement processes that allows for the elimination of manual touchpoints and steps resulting in efficiencies through automation, risk mitigation and cost savings for the California State University





# <section-header><section-header><section-header><image><section-header><section-header><section-header><list-item><list-item><list-item>







# **Basic Navigation**

System Introduction

### **Basic Navigation**

### LESSON OBJECTIVES

- Navigate the Shopping dashboard.
- Locate your user profile.
- Identify the key features of the notifications center.
- Update your system notification settings to your desired preferences.
- Use the search feature.



**CSUBUY**₩

| CSUBUY                                                   | All - Search (Alt+Q) Q | 0.00 USD 📜 🗢 🏴 🌲                                 |
|----------------------------------------------------------|------------------------|--------------------------------------------------|
| Shop • Shopping Home Page