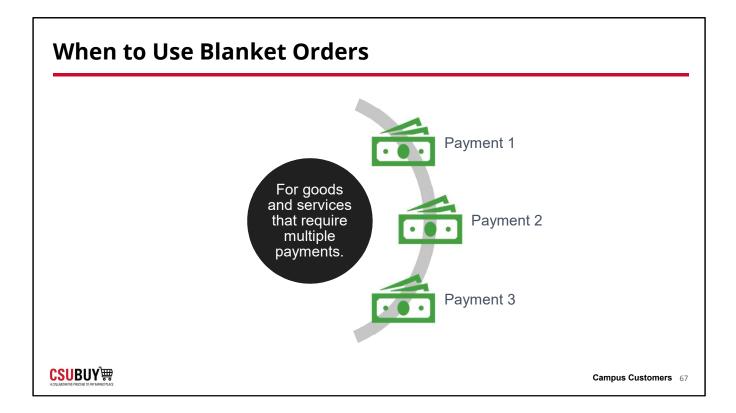

Shopping

| Blanket Orders                                                                                            |                     |
|-----------------------------------------------------------------------------------------------------------|---------------------|
| LESSON OBJECTIVES                                                                                         |                     |
| <ul> <li>Determine when to use a blanket order.</li> <li>Identify an order as a blanket order.</li> </ul> |                     |
|                                                                                                           | Campus Customers 66 |
|                                                                                                           |                     |

# Blanket Orders

Learn how to create a Blanket Order.
1. Navigate to Goods and Services Request Form.
2. From the Instructions page select Next.
3. Complete the supplier information, then select Next.
4. Complete the Form Fields information. Be sure to select Yes under "Is this a Blanket Order?".
5. Select Next.
6. Review the request, then select Submit.