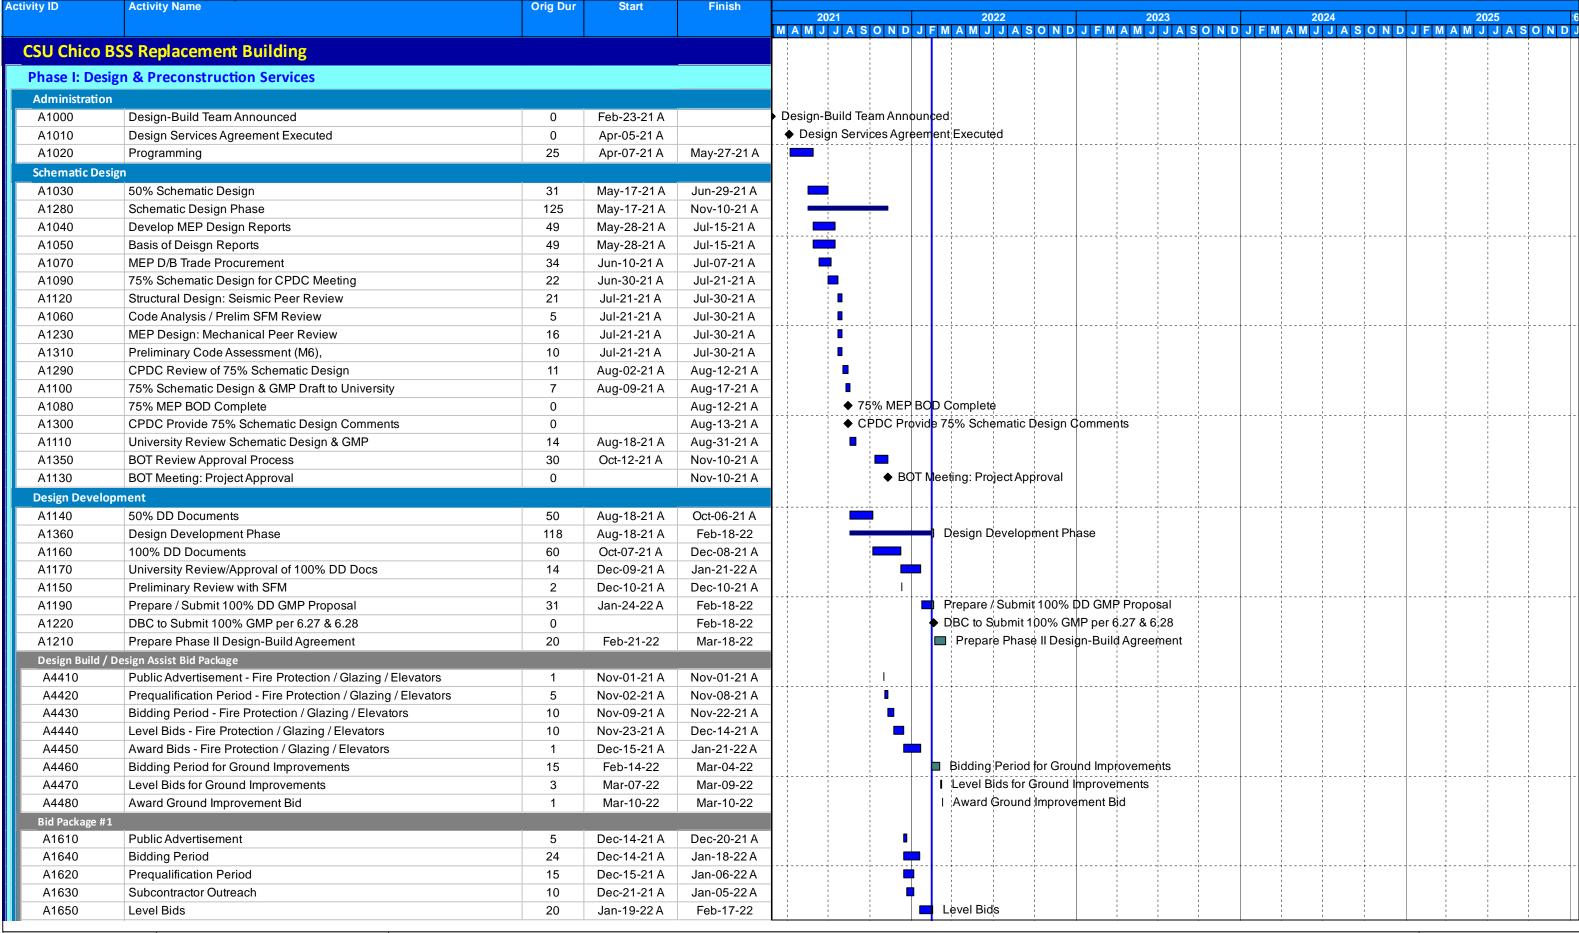

#### **EXHIBITS**:

Exhibit 1 – Project Information Sheet (1 page) For editable page in Word format, click here:

https://csuchico.box.com/s/u2ykkwnze95ndidhtn6f03oai9a9otpn

Exhibit 2 – BSS Project Schedule (11 pages, initial schedule – subject to change)

- Minimum of four (4) hours a day will be provided for any campus visit.
- Project Manager will approve hours daily. Inspector should include hours on the Inspector's Daily Log.
- ♦ Travel time to and from the job site is not reimbursed. The four (4) hour minimum applies to work performed on the job. Time to the Job (University Campus) from Home is not a reimbursable expense and cannot count towards the four hour minimum.
- Overtime is qualified as that time over forty (40) hours per week.
- ♦ Due to the nature of this project, hours outside of a typical 7am-3pm work day should be anticipated.
- Due to the size of this project, an additional inspector will be required from the start of wall framing through the wall and ceiling close. See the project schedule (Exhibit 2) for time period allotments. Please include the cost in the fixed fee and in the fee schedule for the additional inspector.
- ◆ The fixed cost should include an overtime allowance for fifteen (15) Saturday work days.