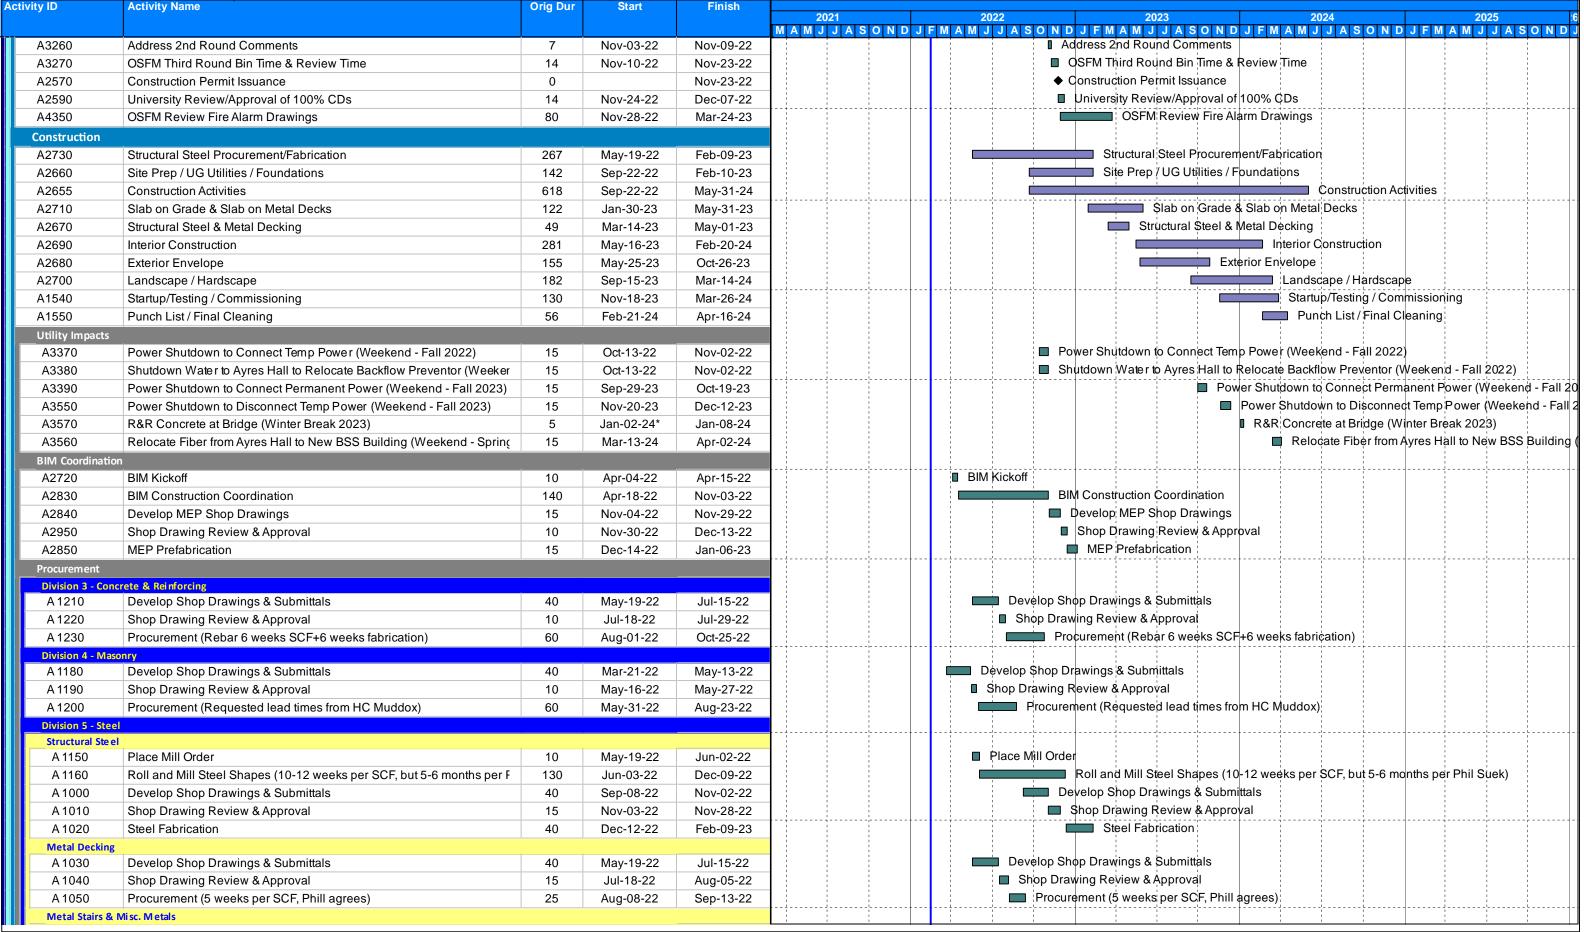

#### **EXHIBITS**:

Exhibit 1 – Project Information Sheet (1 page) For editable page in Word format, click here:

https://csuchico.box.com/s/u2ykkwnze95ndidhtn6f03oai9a9otpn

Exhibit 2 – BSS Project Schedule (11 pages, initial schedule – subject to change)

- Minimum of four (4) hours a day will be provided for any campus visit.
- Project Manager will approve hours daily. Inspector should include hours on the Inspector's Daily Log.
- ♦ Travel time to and from the job site is not reimbursed. The four (4) hour minimum applies to work performed on the job. Time to the Job (University Campus) from Home is not a reimbursable expense and cannot count towards the four hour minimum.
- Overtime is qualified as that time over forty (40) hours per week.
- ♦ Due to the nature of this project, hours outside of a typical 7am-3pm work day should be anticipated.
- Due to the size of this project, an additional inspector will be required from the start of wall framing through the wall and ceiling close. See the project schedule (Exhibit 2) for time period allotments. Please include the cost in the fixed fee and in the fee schedule for the additional inspector.
- ◆ The fixed cost should include an overtime allowance for fifteen (15) Saturday work days.