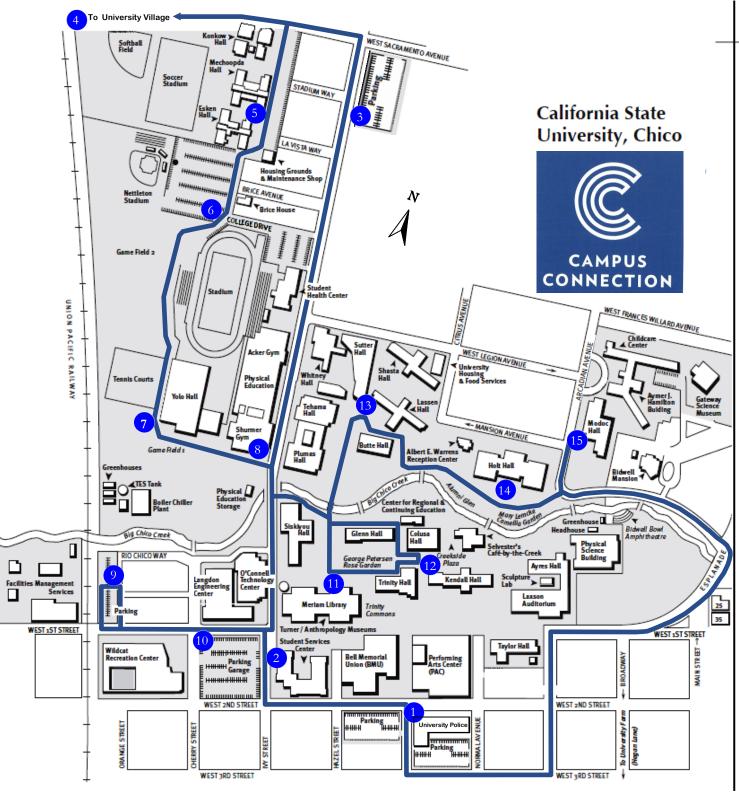

## **Campus Connection Stops**

- 1. **UPD Entrance:** 2nd and Chestnut St. (PAC, Taylor, and Laxson meet here)
- 2. **Student Services Center:** Near 2nd and Ivy St. (BMU meet here)
- 3. **A-Lot:** S/W corner at blue light
- 4. University Village: N/E corner building #I (all UV Campus Connections meet here)
- 5. **Mechoopda Hall:** S/E corner at blue light (Konkow and Esken meet here)
- College Drive: West end at blue light (Nettleton Stadium and sports fields meet here)
- 7. **Yolo Hall:** South side at blue light (Tennis Courts meet here)
- 8. **Shurmer Gym:** S/E corner at blue light (Acker and Student Health Center meet here)
- 9. **X-Lot:** East side of parking lot at blue light
- Parking Structure: N/W corner at Ist and Cherry St. (Langdon, O'Connell, and WREC meet here)
- 11. **Meriam Library:** North side at blue light (Siskiyou meets here)
- 12. **Kendall Hall:** West side at blue light (Glenn, Continuing Education, Colusa, Trinity, Selvester's Café, Physical Science, and Ayres meet here)
- 13. **Sutter Café:** South side (Whitney, Shasta, Lassen, Housing Office, UHUB, Plumas, Tehama, and Butte meet here)
- 14. Holt Hall: South side at blue light
- 15. **Modoc Hall:** S/W corner at blue light (AJH and Gateway Museum meet here)